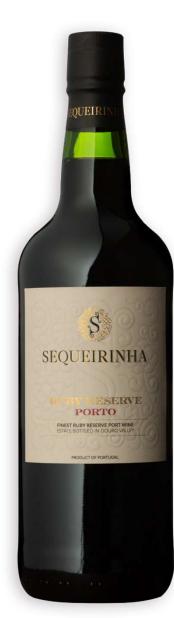

## SEQUEIRINHA THE FAMILY'S CHOICE

## SEQUEIRINHA RUBY RESERVE

REGION – Douro COUNTRY – Portugal CLIMATE – Mediterranean GRAPE VARIETIES – Touriga Franca, Tinta Barroca, Tinta Amarela, Sousão WINEMAKER – Joana Duarte and Rita Sequeira VINIFICATION – Foot trodden in granite vats. ALCOHOL: 19,2 % SUGAR: 134,0 g/dm3 TOTAL ACIDITY: 5,6 g/dm3 pH: 3,72 BOTTLE: 750 ml

TASTING NOTES - This deep ruby colored young Port with warm wood barrel aromas takes us to the mills during harvest time. With tantalizing wild berry aromas and ripe cherry notes, this is the Sequeira's family choice to enjoy anytime.