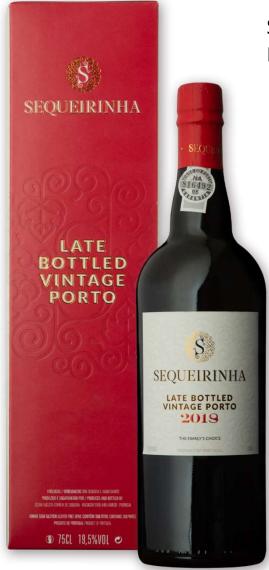

## **SEQUEIRINHA** PORTO LBV 2019

REGION - Douro

COUNTRY - Portugal

CLIMATE – Mediterranean

GRAPE VARIETIES – Blend of authorized grape varieties in the Douro region that can be found in old vineyards.

WINEMAKER - Rita Sequeira

VINIFICATION – Foot trodden in granite vats.

ALCOHOL: 19,4 % SUGAR: 96,0 g/dm3

TOTAL ACIDITY: 4,7 g/dm3 pH: 3,56

BOTTLE: 750 ml

TASTING NOTES - This ravishing LBV Port wine challenges the five senses. Deep color, notes of cocoa, some spices and black fruit. In the mouth it's fresh with very present tannins, full-bodied and persistent. Very pleasant and promises to evolve over time, with great storage potential.