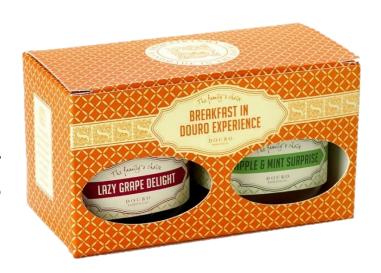

## SEQUEIRINHA Breakfast in Douro experience

A Choice of jams from the juiciest fruits of the family orchards, made following an old récipe to bring you the perfect nature of the Douro region.

LAZY GRAPE DELIGHT - Port wine jelly