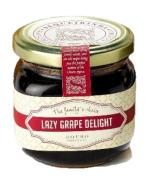

## SEQUEIRINHA Breakfast in Douro experience

A Choice of jams from the juiciest fruits of the family orchards, made following an old récipe to bring you the perfect nature of the Douro region.

LAZY GRAPE DELIGHT - Port wine jelly

INGREDIENTS: Port Wine, sugar gelling (pectin) and cinnamon.

NET WEIGHT: 250g

BARCODE: 560 0280 951 433

APPLE & MINT SURPRISE – Apple jam with a touch of mint

INGREDIENTS: Apple, sugar, cinnamon, lemon juice and mint infusion.