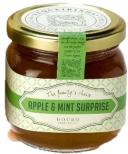

INGREDIENTS: Port Wine, sugar gelling (pectin) and cinnamon.

NET WEIGHT: 250g

BARCODE: 560 0280 951 433

APPLE & MINT SURPRISE – Apple jam with a touch of mint

INGREDIENTS: Apple, sugar, cinnamon, lemon juice and mint infusion.

NET WEIGHT: 250g

BARCODE: 560 0280 951 334

Golddrink Import Export, Unipessoal Lda Av. Dr. Manuel Arriaga Edifício Jardins do Douro Bloco 4 R/C 5050-225 Peso da Régua – Portugal Mobile phone: +351 918 828 785 geral@golddrink.pt www.golddrink.pt