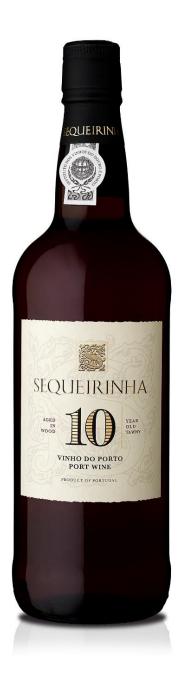

## SEQUEIRINHA PORTO TAWNY 10 YEAR OLD

REGION - Douro

COUNTRY - Portugal

CLIMATE - Mediterranean

GRAPE VARIETIES - Tinta Amarela 40%, Touriga Franca 30%,

Tinta Barroca 20%, Tinta Roriz 10%

WINEMAKER - Rita Sequeira

VINIFICATION - Foot trodden in granite vats.

ALCOHOL: 19,24 % SUGAR: 104,1 g/dm3

TOTAL ACIDITY: 4.24 g/dm3 pH: 3,57

BOTTLE: 750 ml

TASTING NOTES - This port aged in old barrels defies to try the most intense pleasures. With nutty flavours and a persistent after-taste, this is the perfect companion for dark chocolate and cigarillos lovers. The family's chosen guilty pleasure.

STORING - Store or drink at 16/17°C.

SERVING SUGGESTIONS – Ideal with smoked ham, cheeses, walnut cake, dark chocolate.

Golddrink Import Export, Unipessoal Lda Av. Dr. Manuel Arriaga Edificio Jardins do Douro Bloco 4 R/C 5050-225 Peso da Régua – Portugal Mobile phone: +351 918 828 785 geral@golddrink.pt www.golddrink.pt